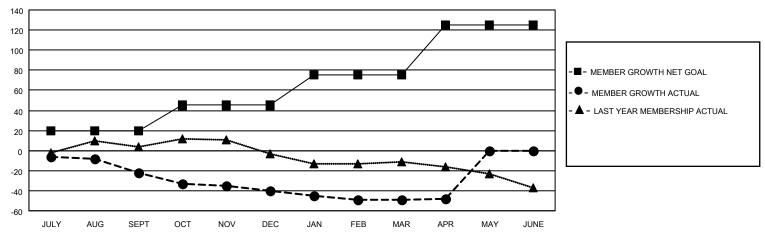

### District 4 A3

| Clubs         |               |             |               | Members               |                       |                         |                                                    |  |
|---------------|---------------|-------------|---------------|-----------------------|-----------------------|-------------------------|----------------------------------------------------|--|
|               | RESULTS FOR   | R 2020-2021 |               | RESULTS FOR 2020-2021 |                       |                         |                                                    |  |
| QUARTER       | NEW CLUB GOAL | NEW CLUBS   | DROPPED CLUBS | QUARTER MEMB          | ER GROWTH NET<br>GOAL | MEMBER GROWTH<br>ACTUAL | DROPPED<br>MEMBERS ACTUAL<br>(including transfers) |  |
| JULY/AUG/SEPT | 0             | 0           | 1             | JULY/AUG/SEPT         | 20                    | 17                      | 36                                                 |  |
| OCT/NOV/DEC   | 1             | 0           | 0             | OCT/NOV/DEC           | 25                    | 14                      | 30                                                 |  |
| JAN/FEB/MAR   | 0             | 0           | 0             | JAN/FEB/MAR           | 30                    | 12                      | 19                                                 |  |
| APR/MAY/JUNE  | 1             | 0           | 0             | APR/MAY/JUNE          | 50                    | 3                       | 2                                                  |  |

### GOALS AND ACTUAL MEMBERS CUMULATIVE

| DROPPED CLUBS: 1 |    | 14 CLUBS OF 33 ADDED 1 OR MORE | GENDER DISTRIBUTION        |              |     |
|------------------|----|--------------------------------|----------------------------|--------------|-----|
|                  |    | NEW MEMBERS                    | MALE                       | 727 (67.94%) |     |
|                  |    |                                | FEMALE                     | 343 (32.06%) |     |
| DROPPED MEMBERS  |    |                                |                            |              |     |
| DECEASED         | 13 | CLICK HERE FOR CUMULATIVE      | TOTAL FAMILY UNIT MEMBERS  |              | 172 |
| CLUB CANCELLED   | 8  | MEMBERSHIP DATA                | FAMILY MEMBERS PAYING HALF |              |     |
| OTHER            | 66 |                                |                            |              | 87  |
| TOTAL            | 87 |                                |                            |              |     |